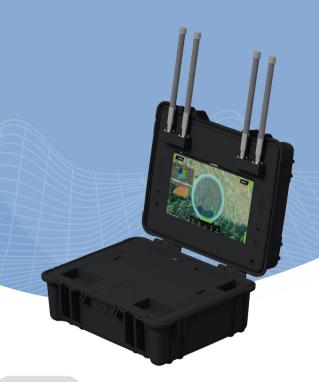

## Portable UAV Detection & Positioning Device

R-Eye-370A

R-Eye

R-Shield

R-Warder

**R-Glow** 

The product is a portable device that offers comprehensive long-range surveil-lance capabilities. It combines functions, for instance, UAVs detection & positioning, UAVs remote pilot detection & positioning, flight path display, and pre-set black-and-white list management.

Through in-depth analysis of UAV signals, it can accurately detect the SN code, model, positioning, trajectory, time, distance, and other relevant information of all UAVs within the warning range. Moreover, it provides corresponding information on the position of the UAV remote pilot.

### **KEY BENEFITS**

- Trackable Trajectories
- Black & White List Support
- Portable Deployment
- Superb Battery Endurance